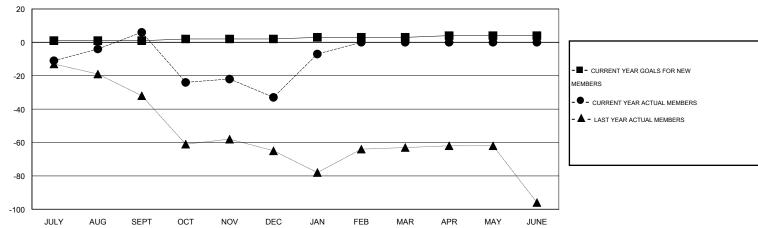

## GOALS AND ACTUAL MEMBERS CUMULATIVE

| DROPPED CLUBS: 0  DROPPED MEMBERS |               | 22 CLUBS OF 46 ADDED 1 OR MORE NEW MEMBERS |                                       | <u>N</u><br>,142 (74.16%)<br>98 (25.84%) |
|-----------------------------------|---------------|--------------------------------------------|---------------------------------------|------------------------------------------|
| DECEASED  CLUB CANCELLED  OTHER   | 7<br>0<br>108 | CLICK HERE FOR HEALTH ASSESSMENT DATA      | FAMILY UNIT MEMBERS HEAD OF HOUSEHOLD | 281<br>136                               |
| TOTAL                             | 115           |                                            | NON-HEAD OF HOUSEHOLD                 | 145                                      |

| ╣   | Members  RESULTS FOR 2013-2014 |                    |                       |                              |                             |  |  |  |
|-----|--------------------------------|--------------------|-----------------------|------------------------------|-----------------------------|--|--|--|
| ╽   |                                |                    |                       |                              |                             |  |  |  |
|     | QUARTER                        | NEW MEMBER<br>GOAL | ACTUAL NEW<br>MEMBERS | ACTUAL<br>DROPPED<br>MEMBERS | ACTUAL NET<br>GAIN/<br>LOSS |  |  |  |
|     | JULY/AUG/SEPT OCT/NOV/DEC      | 1                  | 35<br>33              | 29<br>72                     | 6<br>-39                    |  |  |  |
|     | JAN/FEB/MAR APR/MAY/JUNE       | 1                  | 40<br>0               | 14                           | 26<br>0                     |  |  |  |
| - 1 | I                              |                    |                       |                              |                             |  |  |  |